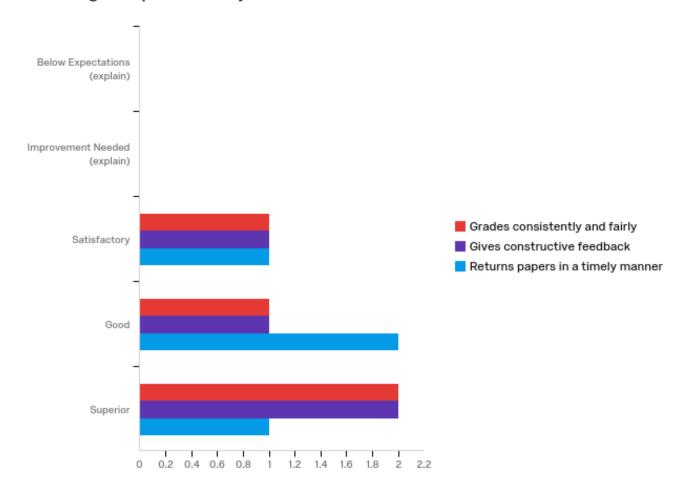

### 4 - Grading of Papers and Projects

| # | Question                                | Below<br>Expectations<br>(explain) |   | Improvement<br>Needed<br>(explain) |   | Satisfactory |   | Good   |   | Superior |   | Total |
|---|-----------------------------------------|------------------------------------|---|------------------------------------|---|--------------|---|--------|---|----------|---|-------|
| 1 | Grades consistently and fairly          | 0.00%                              | 0 | 0.00%                              | 0 | 25.00%       | 1 | 25.00% | 1 | 50.00%   | 2 | 4     |
| 2 | Gives<br>constructive<br>feedback       | 0.00%                              | 0 | 0.00%                              | 0 | 25.00%       | 1 | 25.00% | 1 | 50.00%   | 2 | 4     |
| 3 | Returns papers<br>in a timely<br>manner | 0.00%                              | 0 | 0.00%                              | 0 | 25.00%       | 1 | 50.00% | 2 | 25.00%   | 1 | 4     |