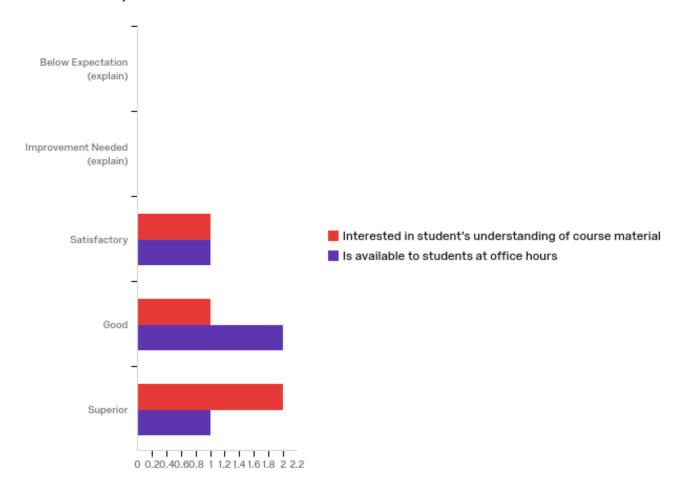

#### 3 - Relationship with Students

| # | Question                                                          | Below<br>Expectation<br>(explain) |   | Improvement<br>Needed<br>(explain) |   | Satisfactory |   | Good   |   | Superior |   | Total |
|---|-------------------------------------------------------------------|-----------------------------------|---|------------------------------------|---|--------------|---|--------|---|----------|---|-------|
| 1 | Interested in<br>student's<br>understanding of<br>course material | 0.00%                             | 0 | 0.00%                              | 0 | 25.00%       | 1 | 25.00% | 1 | 50.00%   | 2 | 4     |
| 2 | Is available to<br>students at office<br>hours                    | 0.00%                             | 0 | 0.00%                              | 0 | 25.00%       | 1 | 50.00% | 2 | 25.00%   | 1 | 4     |