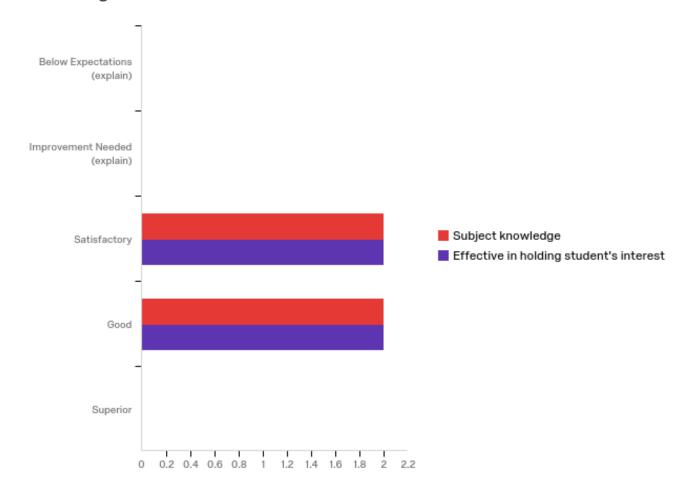

#### 1 - Handling of Lecture

| # | Question                                | Below<br>Expectations<br>(explain) |   | Improvement<br>Needed<br>(explain) |   | Satisfactory |   | Good   |   | Superior |   | Total |
|---|-----------------------------------------|------------------------------------|---|------------------------------------|---|--------------|---|--------|---|----------|---|-------|
| 1 | Subject<br>knowledge                    | 0.00%                              | 0 | 0.00%                              | 0 | 50.00%       | 2 | 50.00% | 2 | 0.00%    | 0 | 4     |
| 2 | Effective in holding student's interest | 0.00%                              | 0 | 0.00%                              | 0 | 50.00%       | 2 | 50.00% | 2 | 0.00%    | 0 | 4     |