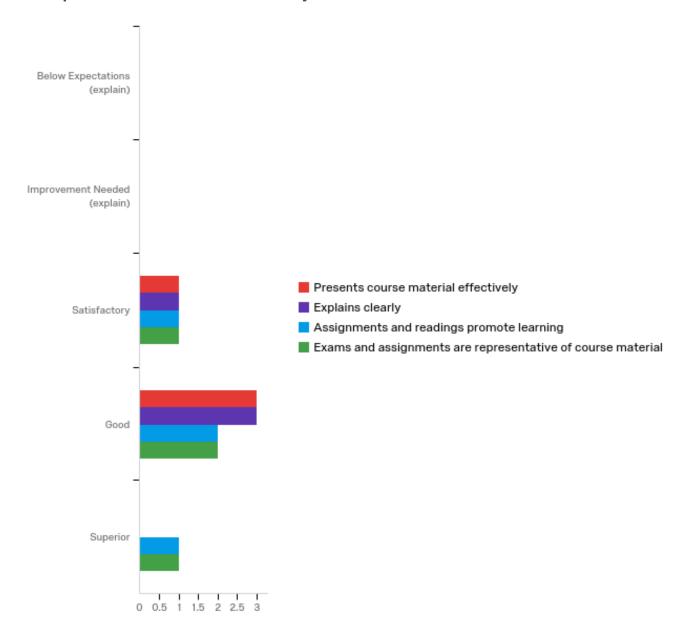

## 2 - Preparation & Presentation of Subject Matter

| # | Question                                   | Below<br>Expectations<br>(explain) |   | Improvement<br>Needed<br>(explain) |   | Satisfactory |   | Good   |   | Superior |   | Total |
|---|--------------------------------------------|------------------------------------|---|------------------------------------|---|--------------|---|--------|---|----------|---|-------|
| 1 | Presents course<br>material<br>effectively | 0.00%                              | 0 | 0.00%                              | 0 | 25.00%       | 1 | 75.00% | 3 | 0.00%    | 0 | 4     |
| 2 | Explains clearly                           | 0.00%                              | 0 | 0.00%                              | 0 | 25.00%       | 1 | 75.00% | 3 | 0.00%    | 0 | 4     |
| 3 | Assignments and readings promote learning  | 0.00%                              | 0 | 0.00%                              | 0 | 25.00%       | 1 | 50.00% | 2 | 25.00%   | 1 | 4     |
| 4 | Exams and assignments are                  | 0.00%                              | 0 | 0.00%                              | 0 | 25.00%       | 1 | 50.00% | 2 | 25.00%   | 1 | 4     |

| representative of |  |  |  |
|-------------------|--|--|--|
| course material   |  |  |  |